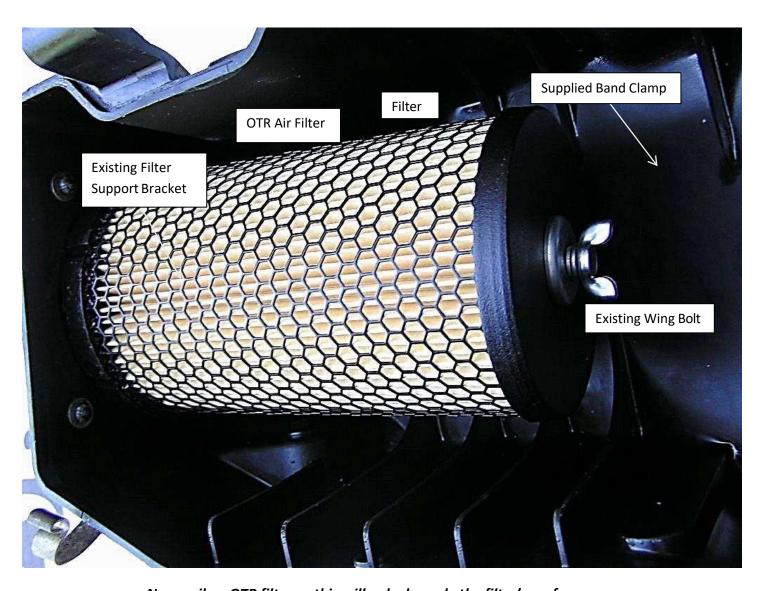

- 1. Remove existing wing bolt, air filter, and plastic guide
- 2. Install OTR rubber washer to the existing wing bolt and washer (See Image)
- 3. Install the wing bolt into the OTR Air Filter (See Image)
- 4. Hand tighten the wing bolt into the existing holder securing the OTR Air Filter in place