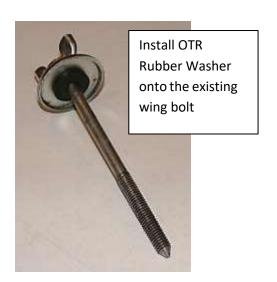

- 1. Remove existing wing bolt, air filter, and plastic guide
- 2. Install OTR rubber washer to the existing wing bolt and washer (See Image)
- 3. Install the wing bolt into the OTR Air Filter (See Image)
- 4. Hand tighten the wing bolt into the existing holder securing the OTR Air Filter in place