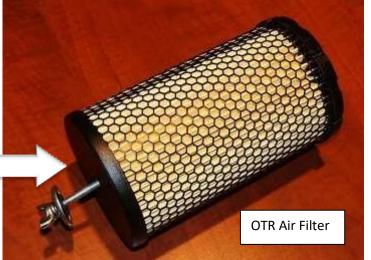

## Yamaha Raptor 700 Factory Replacement Air Filter PART# OR10525

OTR Air Filters are specifically designed and engineered in order to provide maximum performance and engine protection for your Yamaha ATV. Positive filter sealing and ultra-high efficiency media ensure that no dust enters your engine.

- 1. Remove existing wing bolt, air filter, and plastic guide
- 2. Install OTR rubber washer to the existing wing bolt and washer (See Image)
- 3. Install the wing bolt into the OTR Air Filter (See Image)
- 4. Hand tighten the wing bolt into the existing holder securing the OTR Air Filter in place