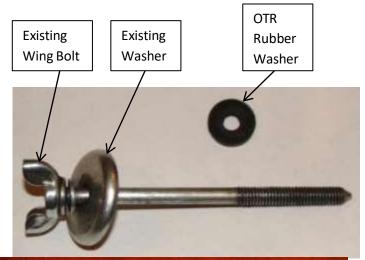

- 1. Remove existing wing bolt, air filter, and plastic guide
- 2. Install OTR rubber washer to the existing wing bolt and washer (See Image)
- 3. Install the wing bolt into the OTR Air Filter (See Image)
- 4. Hand tighten the wing bolt into the existing holder securing the OTR Air Filter in place