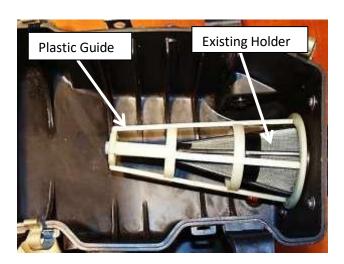

- 1. Remove existing wing bolt, air filter, and plastic guide
- 2. Install OTR rubber washer to the existing wing bolt and washer (See Image)
- 3. Install the wing bolt into the OTR Air Filter (See Image)
- 4. Hand tighten the wing bolt into the existing holder securing the OTR Air Filter in place